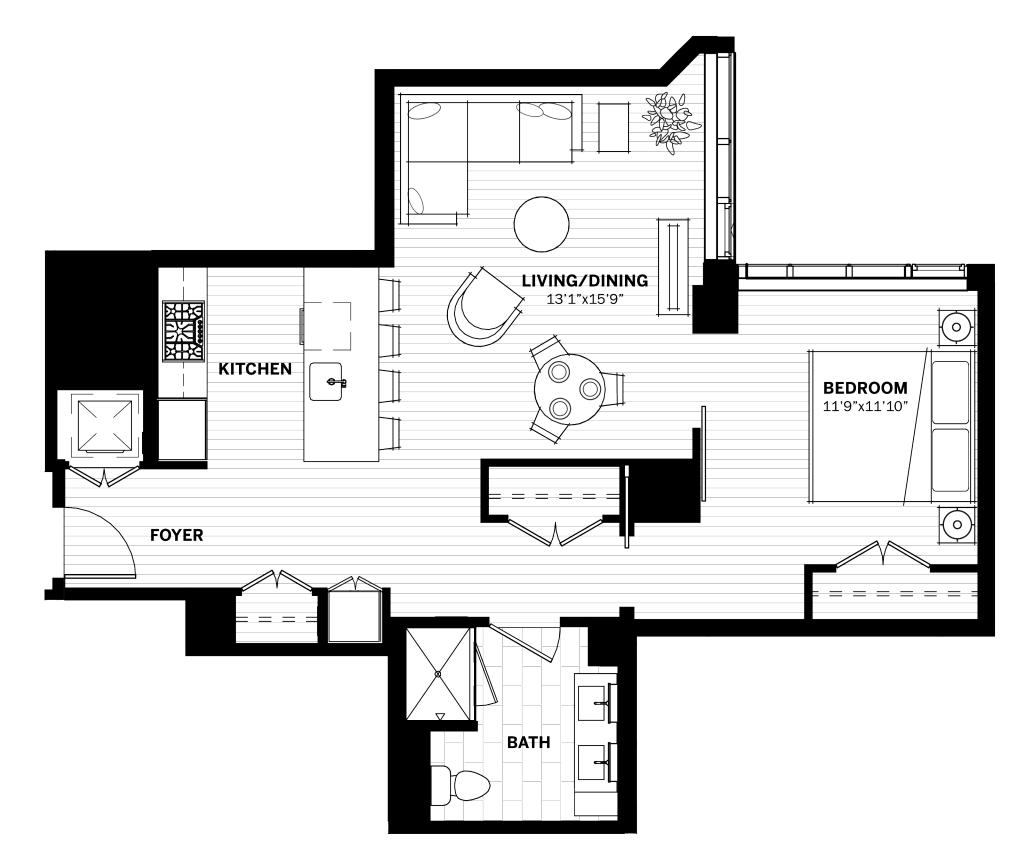

## ECHELONSEAPORT.COM

133 SEAPORT 715, 815, 915, 1015, 1115, 1215, 1515, 1615, 1715, 1815, 1915, 2015

| 1 | BEDROOM |  |
|---|---------|--|
| 1 | ВАТН    |  |
| 8 | DO SQFT |  |

Floor plan layout and dimensions are pre-construction estimates. Final plans, dimensions, elevations, renderings, features, finishes and specifications may not be as shown and are subject to change at any time. Square footage or floor areas as shown may be more or less than the actual size and should not be relied on as representations, express or implied. The developer reserves the right to change the floor plans, elevations, features, finishes and specifications at any time, without prior notice.

## 133 SEAPORT **715, 815, 915, 1015, 1115, 1215, 1515, 1615, 1715, 1815, 1915, 2015**

1 BEDROOM 1 BATH 800 SQFT

N