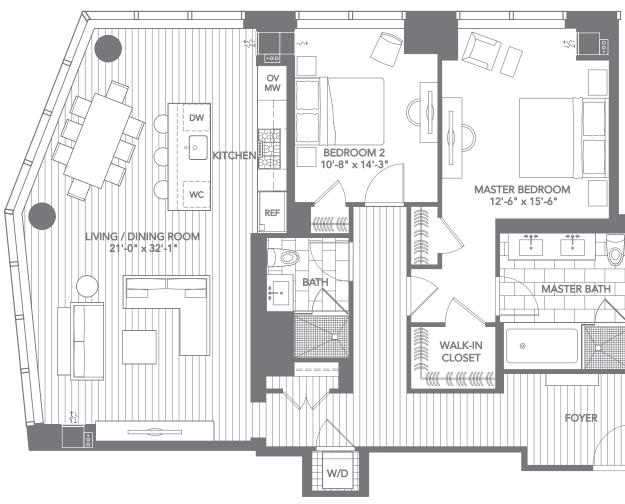

## FLOOR PLAN 04

CITY RESIDENCES FLOORS 23 - 32

2 BEDROOM, 2 BATH 1,498 SQ. FT.