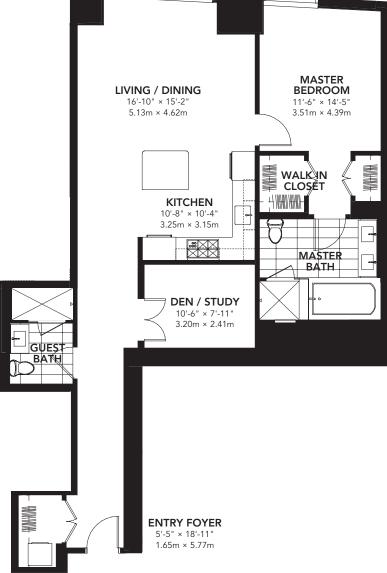

## Residence 5 D 1,184 SF – 109.9m<sup>2</sup>

1 Bedroom Plus2 BathDen/Study

| _  |   |   |   |
|----|---|---|---|
| l) | 2 | ۰ | ٠ |

Notes:

LIVING / DINING

16'-10" × 15'-2"

5.13m × 4.62m

MASTER
BEDROOM

11'-6" × 14'-5"

3.51m × 4.39m

These are Preliminary Unit Plans. All measurements shown on these Preliminary Unit Plans are pre-construction estimates. The final unit plan with actual dimensions and square footage incorporated in the Condominium Documents may not be as so shown. The position shown for the North arrow is approximate, not exact. The Seller reserves the right to make substitutions of equal or better quality to the materials and specifications without notice.